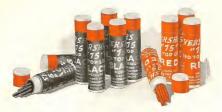

#### RED TOP EVERSHARP THIN LEADS

Red Top Eversharp Leads are made of the finest grades of domestic and imported graphetes, clays and waxes. They are made in our own complete plant-strong, smooth-writing, and uniform year after year hosh as to grade and color.

Black (Seven Grides) (Seven Grides) Black (Seven Grides) B-Soft HB-Medium Soft F-Firm H-Medium Hard 2H-Hard 4H-Very Hard

Enersharp Loads are packed in Red Top containers as follows:

12 sticks of lead of one grade or color in metal tube. Black leads in coloring tuber, colored leads in round tubes—tubes painted same color as lead they contain. (Illustrated at top of toge.)

12 metal tubes of one grade or color in cardboard box; one gross stacks of lead in all. (Illustrated at top of page).

144 sticks of leads of one grade or color in sliding cardboard box, for office use. (Elustrated at left.)